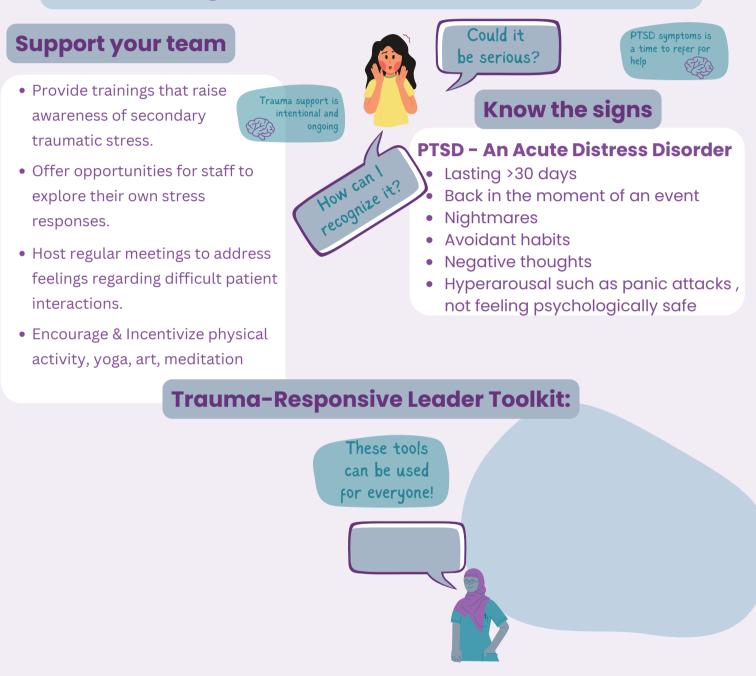

| Peer support OF A TRAUMA-INFORMED APPROA                                                                                                                                                                                           |                                                                                                                                                                                                                                                |                                                                                                                                                                         |  |

YOURBIRTHPARTNERS.ORG | © 2024 YOUR BIRTH PARTNERS®

BIRTH

# TRAUMA-RESPONSIVE Verinatal LEADERSHIP

### **Secondary Traumatic Stress Prevention**





# TRAUMA-RESPONSIVE ) erinatal LEADERSHIP

### **The Research on Supporting Your Staff**



ADRIANE WROTE DOWN THE LIST!



References QR CODE/Google doc?